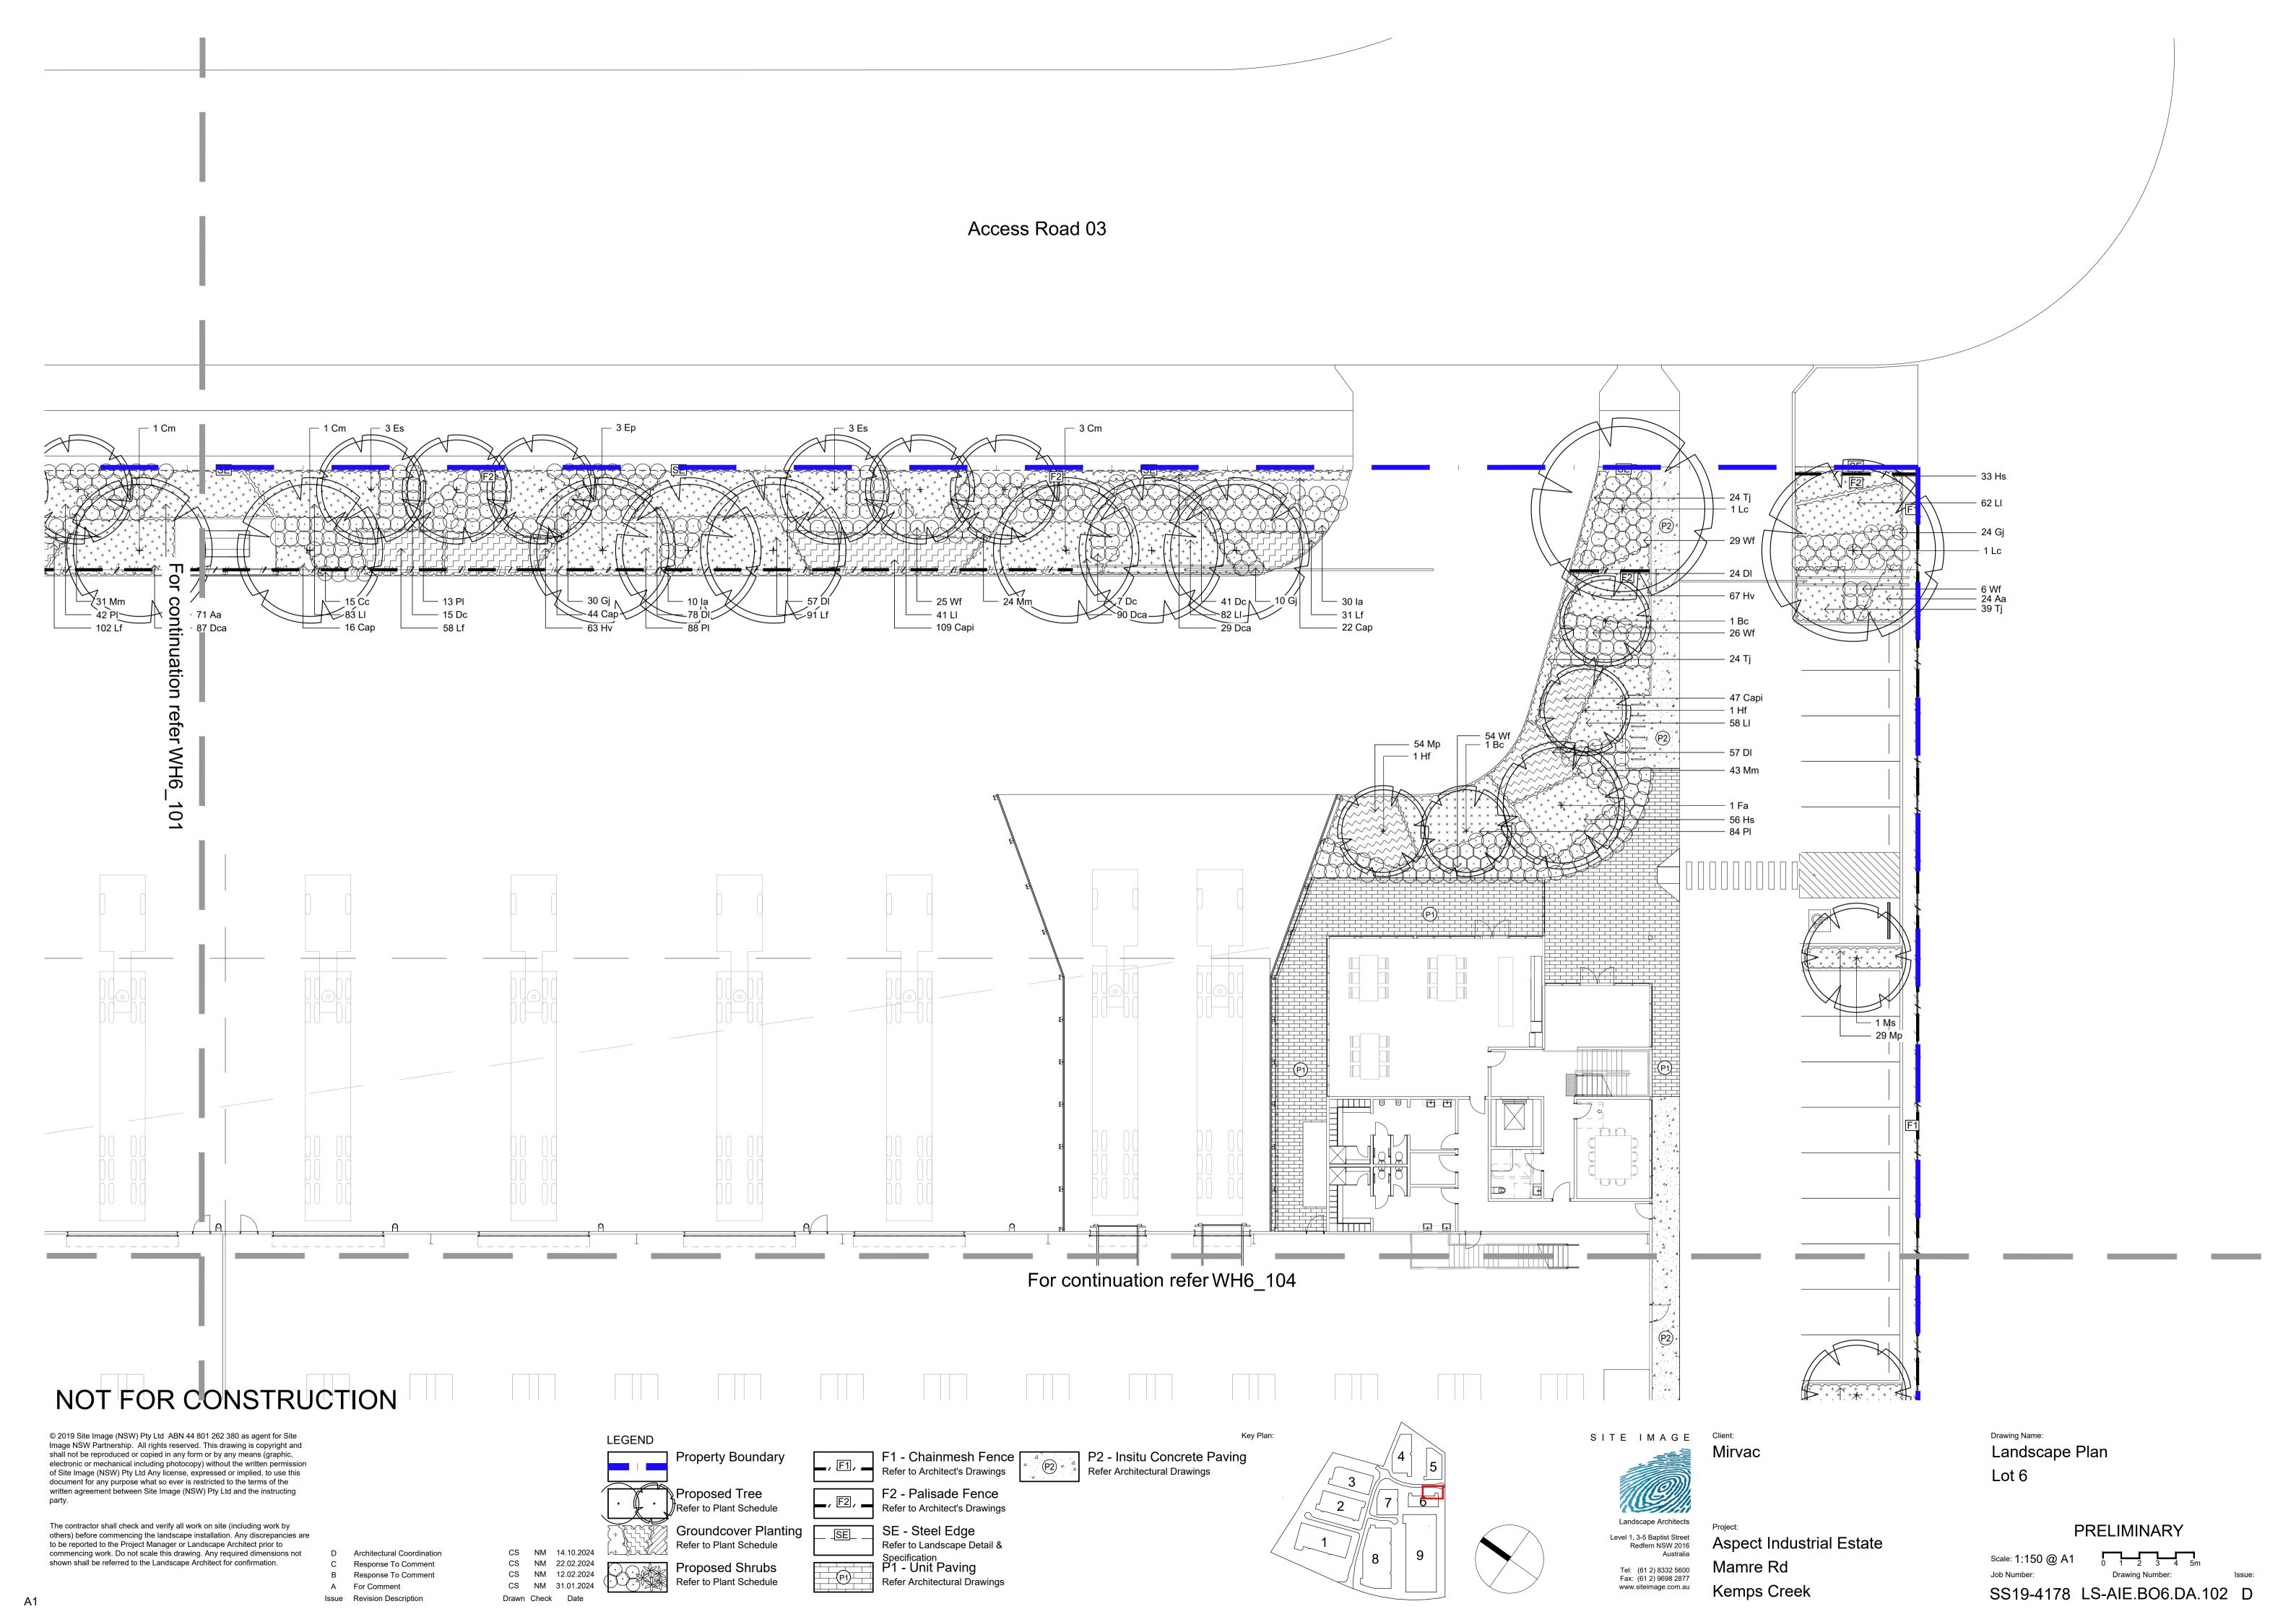

#### **Drawing Schedule**

| Drawing Number | Drawing Title           | Scale    |
|----------------|-------------------------|----------|
| WH6_000        | Landscape Coversheet    | N/A      |
| WH6_001        | Proposed Plant Schedule | N/A      |
| WH6_101        | Landscape Plan - Lot 6  | 1:150    |
| WH6_102        | Landscape Plan - Lot 6  | 1:150    |
| WH6_103        | Landscape Plan - Lot 6  | 1:150    |
| WH6_104        | Landscape Plan - Lot 6  | 1:150    |
| WH2_501        | Landscape Details       | As Shown |

B Response To Comment

Architectural Coordination Response To Comment A For Comment Issue Revision Description

CS NM 14.10.2024 CS NM 22.02.2024 CS NM 12.02.2024 CS NM 31.01.2024 Drawn Check Date

≱Proposed Tree Refer to Plant Schedule Groundcover Planting Refer to Plant Schedule Proposed Shrubs Refer to Plant Schedule

F2 - Palisade Fence Refer to Architect's Drawings SE - Steel Edge Refer to Landscape Detail & Specification P1 - Unit Paving Refer Architectural Drawings

Landscape Architects Level 1, 3-5 Baptist Street Redfern NSW 2016