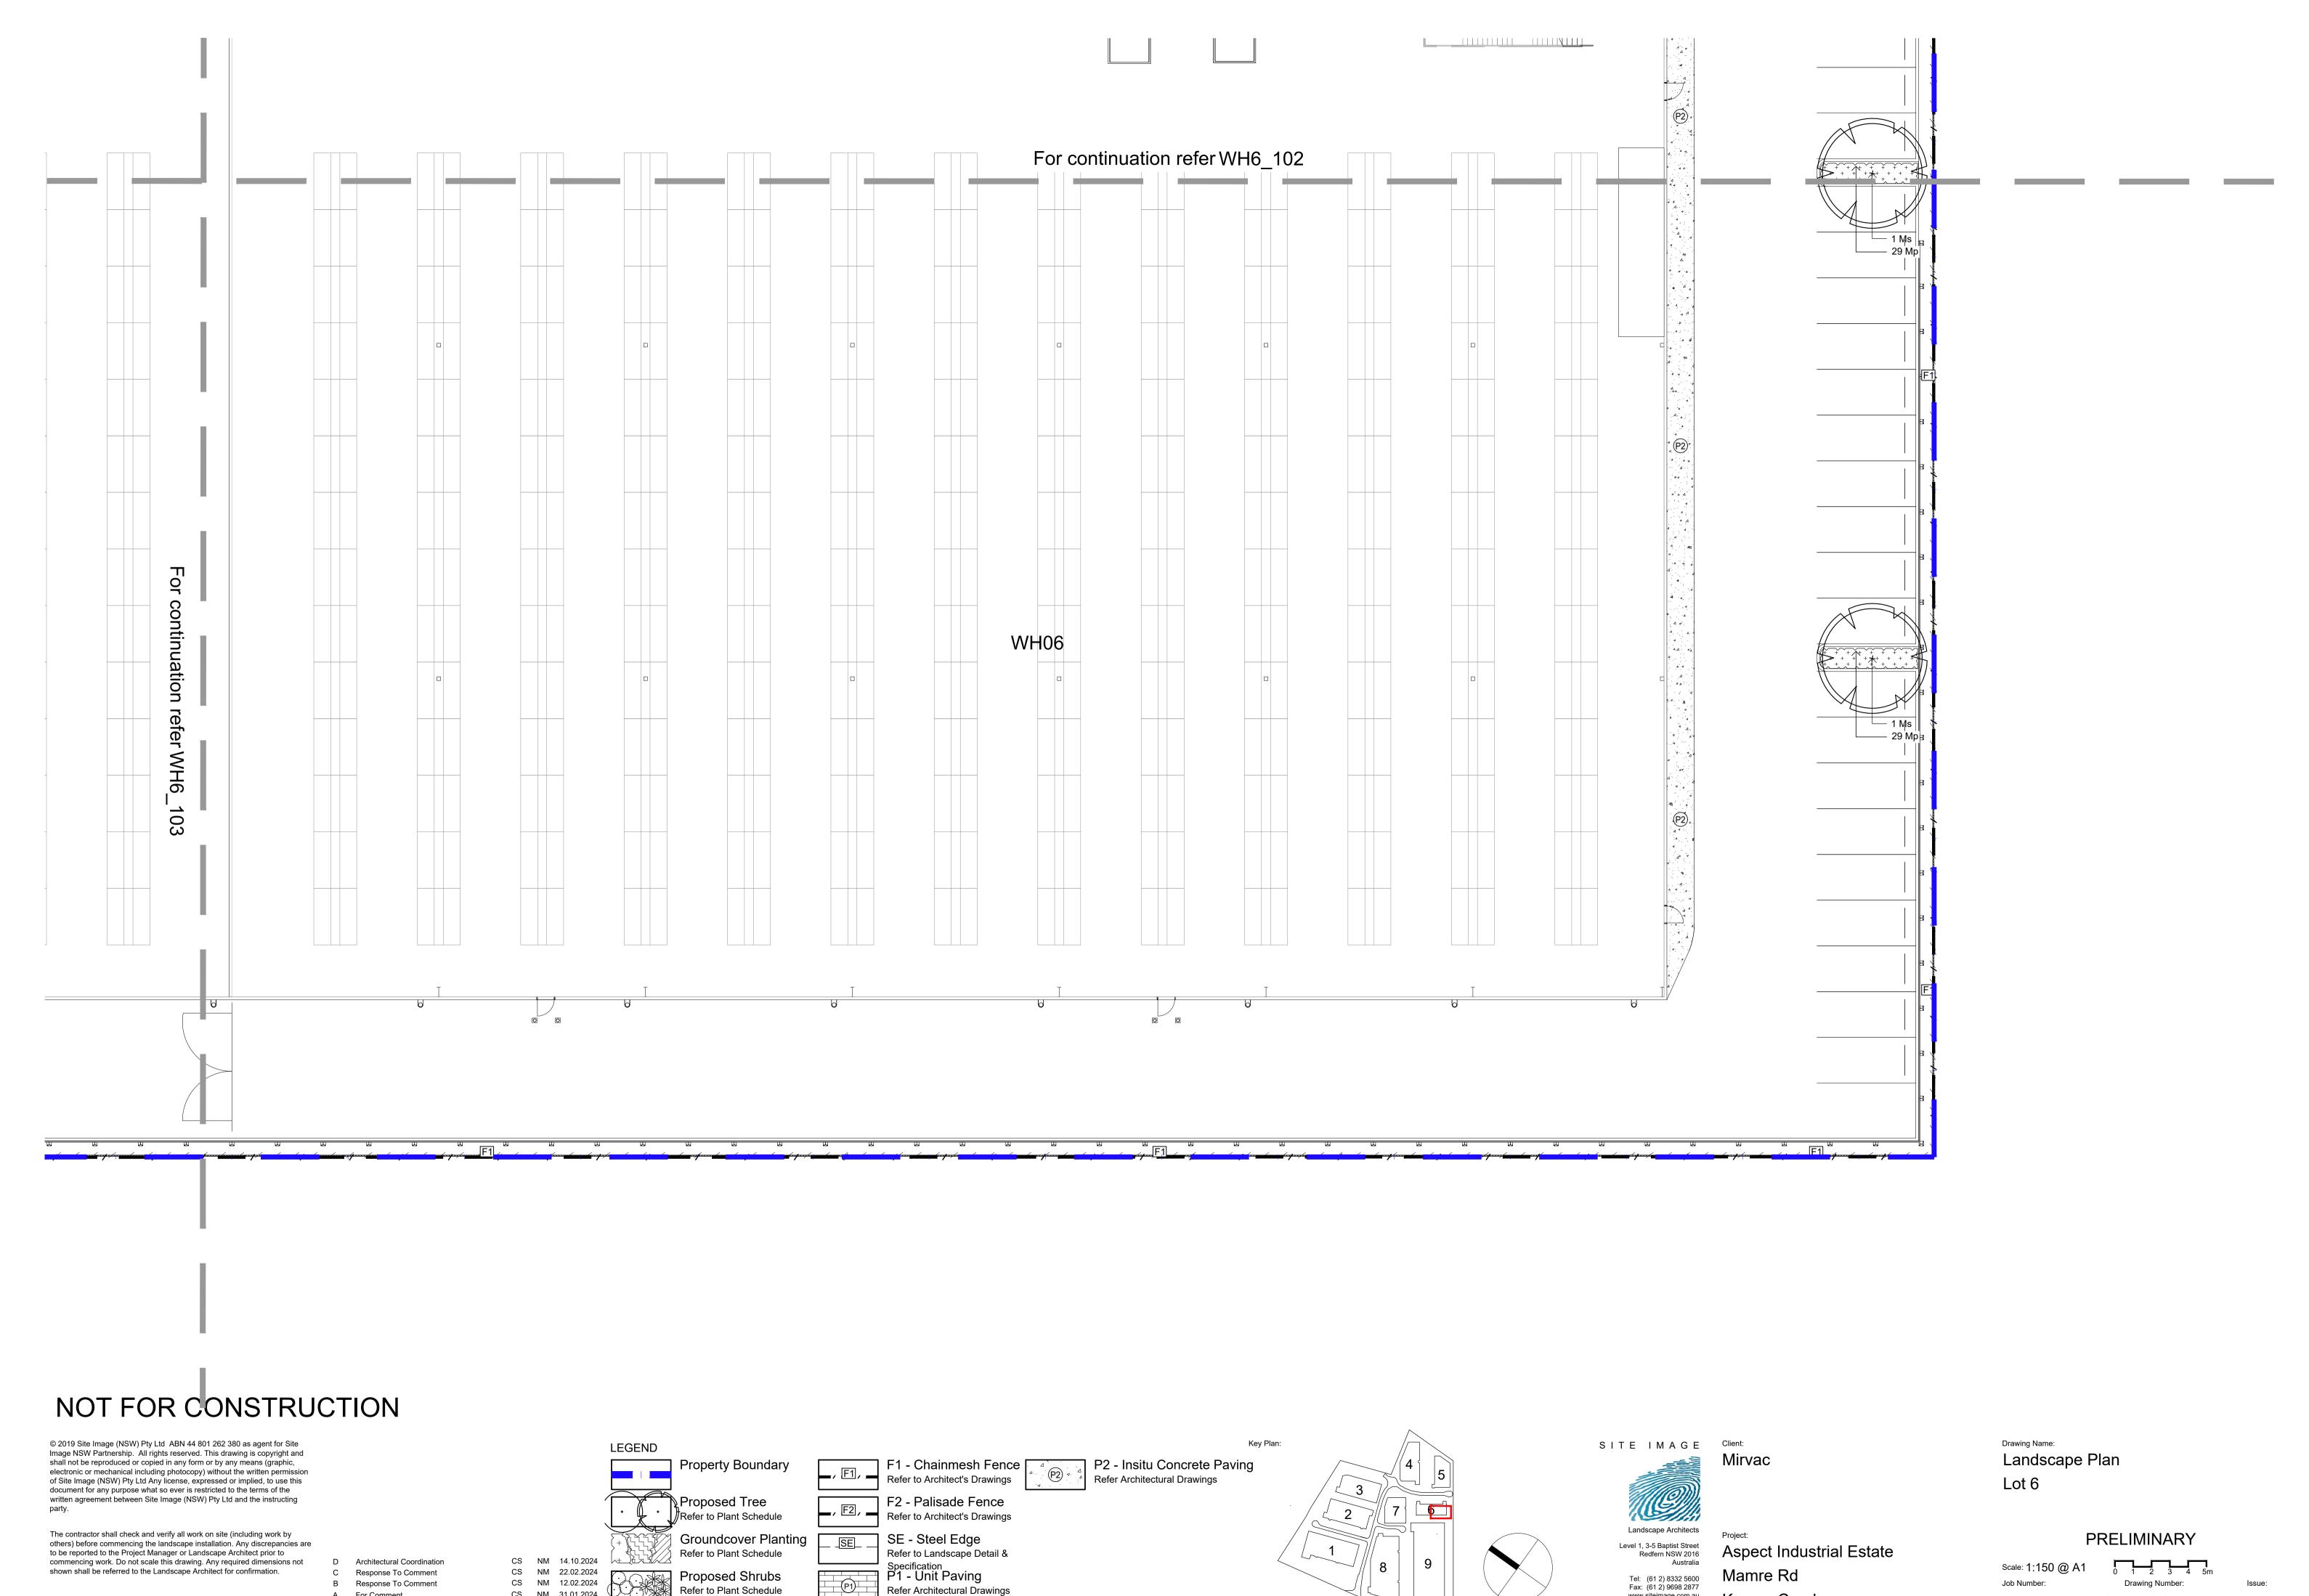

Tel: (61 2) 8332 5600

Fax: (61 2) 9698 2877

www.siteimage.com.au

Kemps Creek

SS19-4178 LS-AIE.BO6.DA.101 D

The contractor shall check and verify all work on site (including work by others) before commencing the landscape installation. Any discrepancies are to be reported to the Project Manager or Landscape Architect prior to commencing work. Do not scale this drawing. Any required dimensions not shown shall be referred to the Landscape Architect for confirmation.

B Response To Comment

Architectural Coordination Response To Comment A For Comment Issue Revision Description

CS NM 14.10.2024 CS NM 22.02.2024 CS NM 12.02.2024 CS NM 31.01.2024 Drawn Check Date

≱Proposed Tree Refer to Plant Schedule Groundcover Planting Refer to Plant Schedule Proposed Shrubs Refer to Plant Schedule

F2 - Palisade Fence Refer to Architect's Drawings SE - Steel Edge Refer to Landscape Detail & Specification P1 - Unit Paving Refer Architectural Drawings

Landscape Architects Level 1, 3-5 Baptist Street Redfern NSW 2016