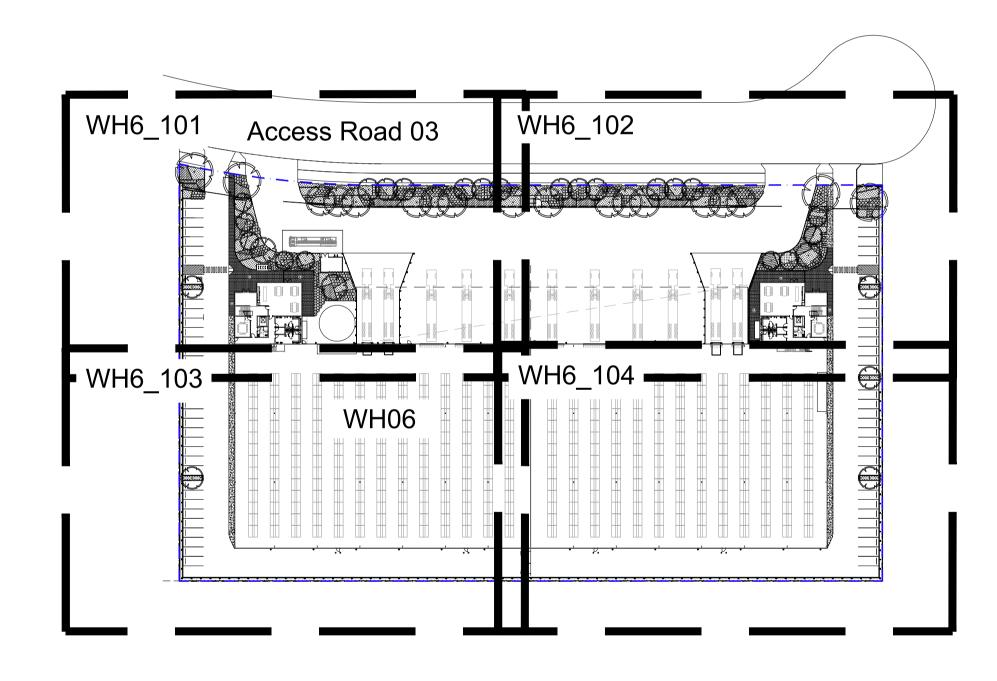

Tel: (61 2) 8332 5600

Fax: (61 2) 9698 2877

www.siteimage.com.au

Kemps Creek

SS19-4178 LS-AIE.BO6.DA.101 D

The contractor shall check and verify all work on site (including work by others) before commencing the landscape installation. Any discrepancies are to be reported to the Project Manager or Landscape Architect prior to commencing work. Do not scale this drawing. Any required dimensions not shown shall be referred to the Landscape Architect for confirmation.

B Response To Comment

Architectural Coordination Response To Comment A For Comment Issue Revision Description

CS NM 14.10.2024 CS NM 22.02.2024 CS NM 12.02.2024 CS NM 31.01.2024 Drawn Check Date

≱Proposed Tree Refer to Plant Schedule Groundcover Planting Refer to Plant Schedule Proposed Shrubs Refer to Plant Schedule

F2 - Palisade Fence Refer to Architect's Drawings SE - Steel Edge Refer to Landscape Detail & Specification P1 - Unit Paving Refer Architectural Drawings

Landscape Architects Level 1, 3-5 Baptist Street Redfern NSW 2016

Tel: (61 2) 8332 5600 Fax: (61 2) 9698 2877 Kemps Creek www.siteimage.com.au

Mamre Rd

Aspect Industrial Estate

**PRELIMINARY** 

Scale: 1:150 @ A1 SS19-4178 LS-AIE.BO2.DA.103 D

Kemps Creek

SS19-4178 LS-AIE.BO6.DA.104 D