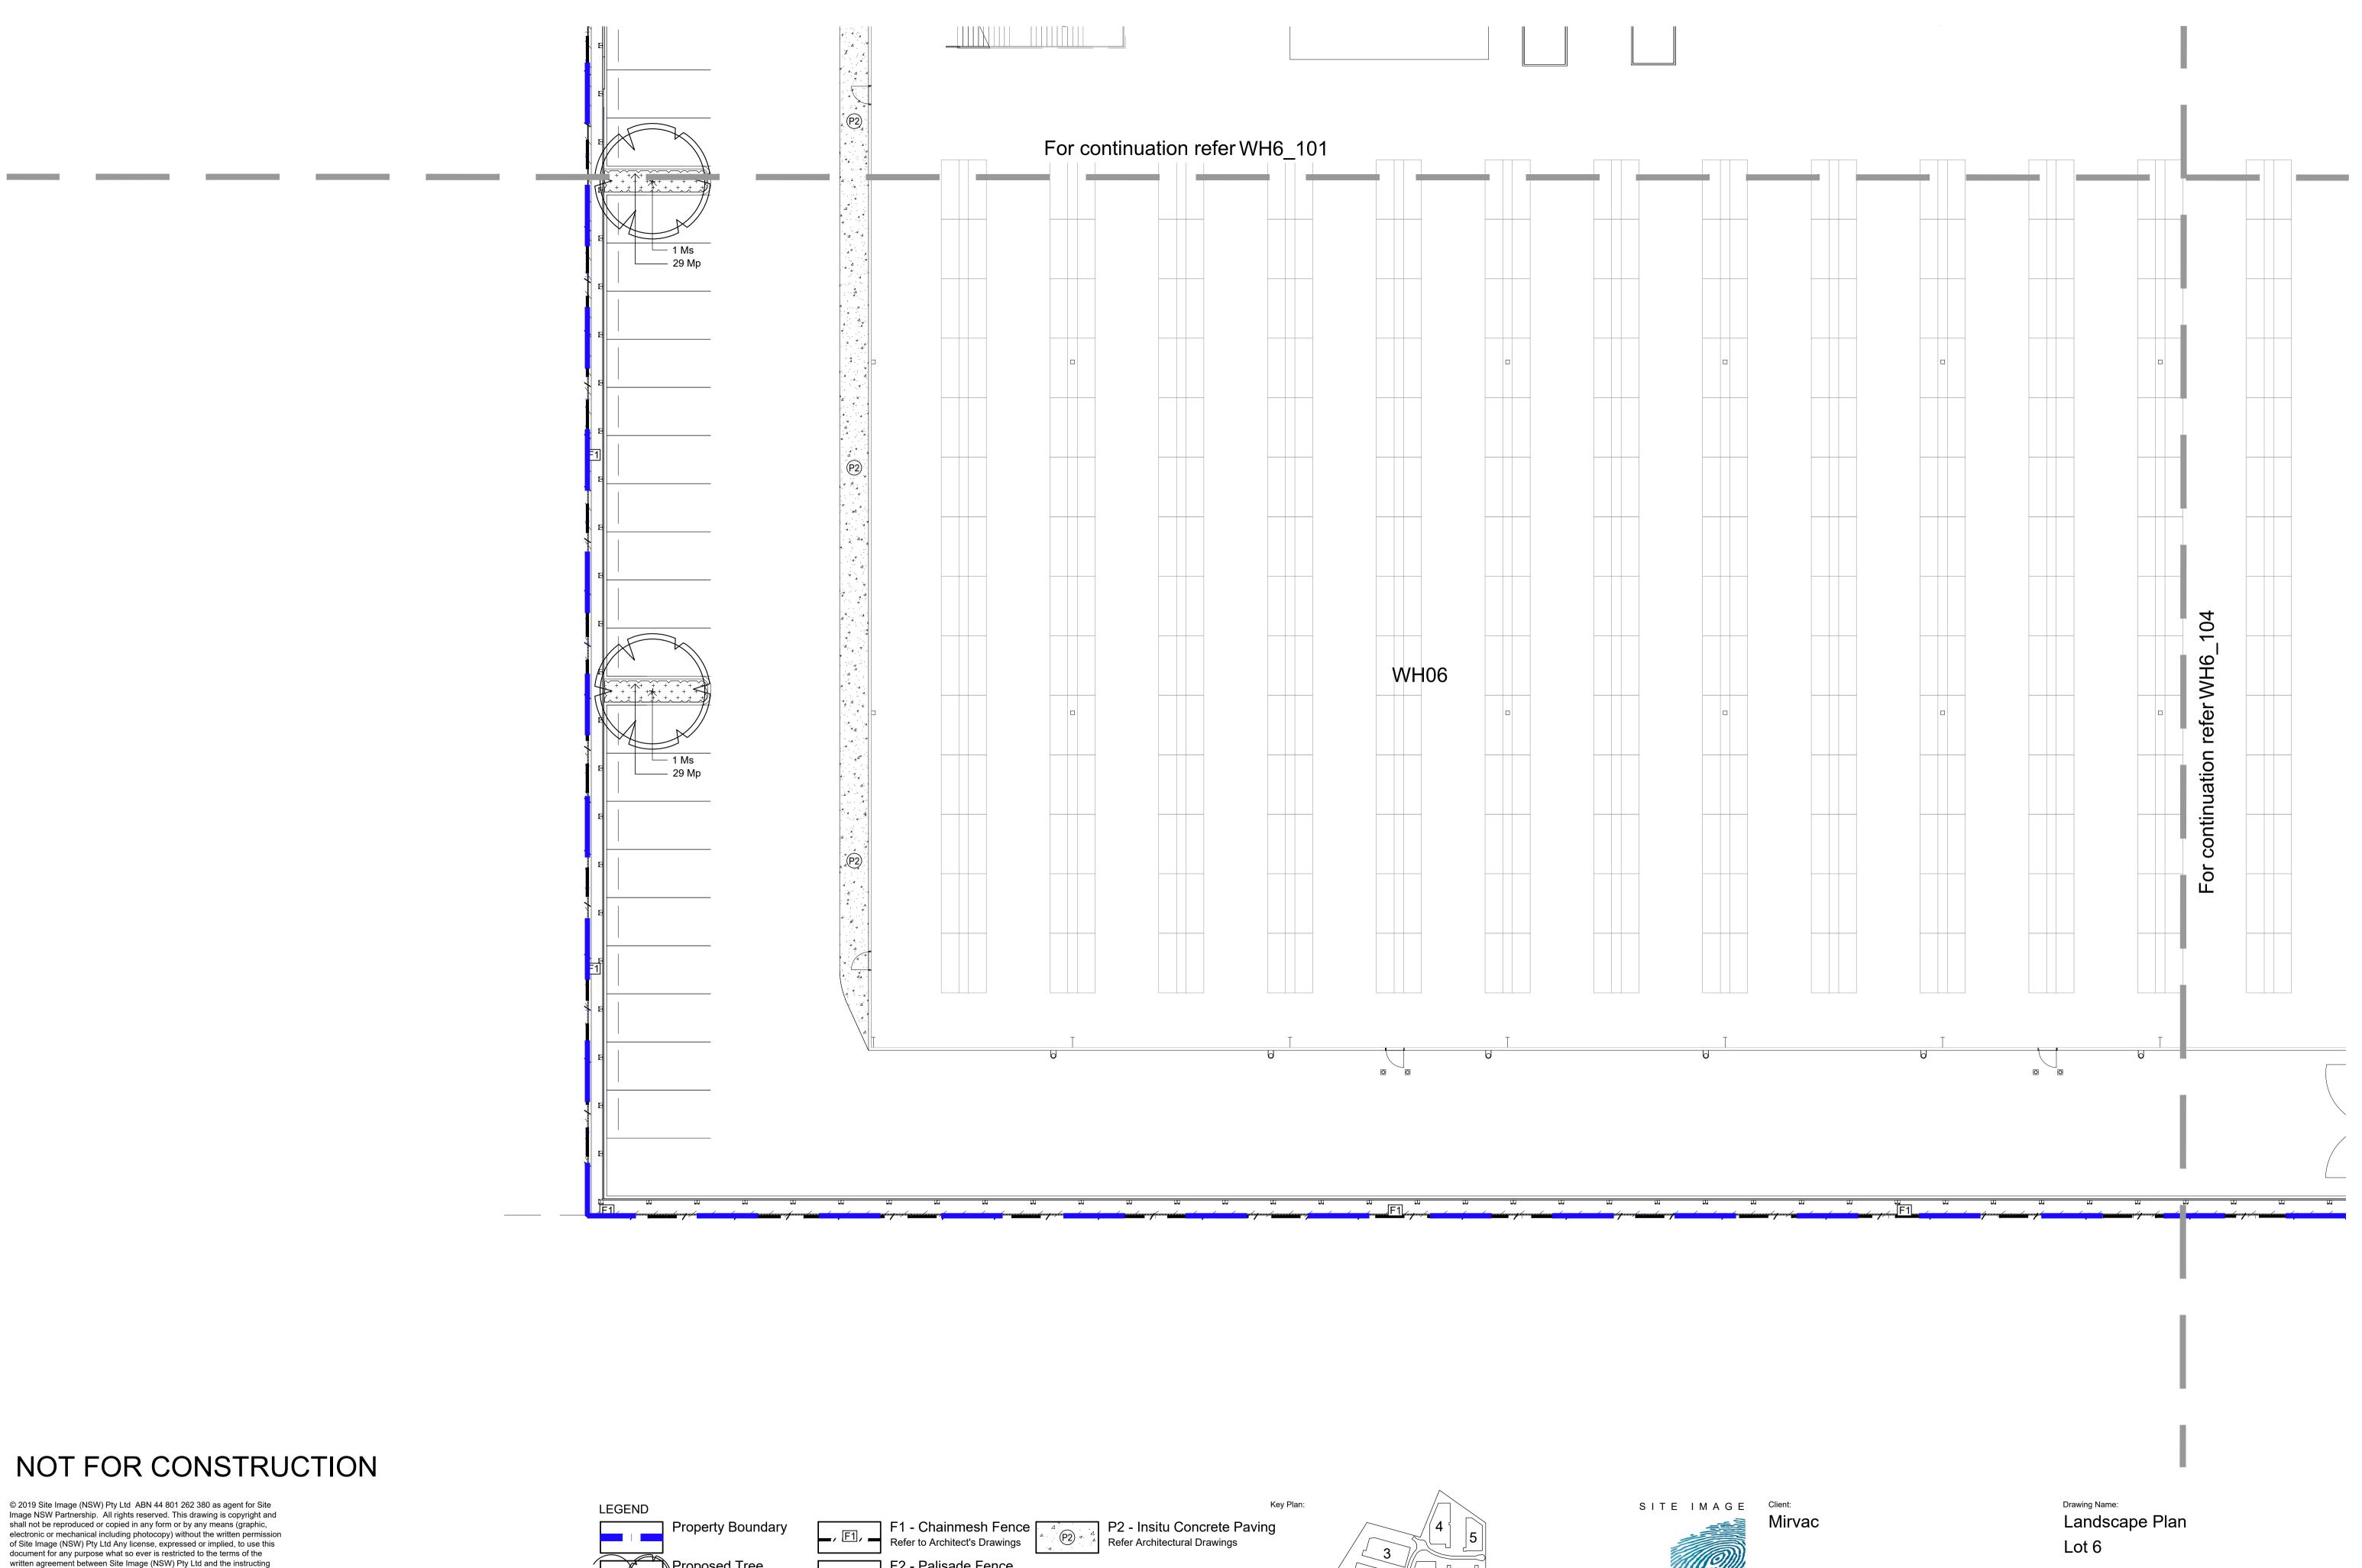

#### **Drawing Schedule**

| Drawing Number | Drawing Title           | Scale    |
|----------------|-------------------------|----------|
| WH6_000        | Landscape Coversheet    | N/A      |
| WH6_001        | Proposed Plant Schedule | N/A      |
| WH6_101        | Landscape Plan - Lot 6  | 1:150    |
| WH6_102        | Landscape Plan - Lot 6  | 1:150    |
| WH6_103        | Landscape Plan - Lot 6  | 1:150    |
| WH6_104        | Landscape Plan - Lot 6  | 1:150    |
| WH2_501        | Landscape Details       | As Shown |

B Response To Comment

Architectural Coordination Response To Comment A For Comment Issue Revision Description

CS NM 14.10.2024 CS NM 22.02.2024 CS NM 12.02.2024 CS NM 31.01.2024 Drawn Check Date

≱Proposed Tree Refer to Plant Schedule Groundcover Planting Refer to Plant Schedule Proposed Shrubs Refer to Plant Schedule

F2 - Palisade Fence Refer to Architect's Drawings SE - Steel Edge Refer to Landscape Detail & Specification P1 - Unit Paving Refer Architectural Drawings

Landscape Architects Level 1, 3-5 Baptist Street Redfern NSW 2016