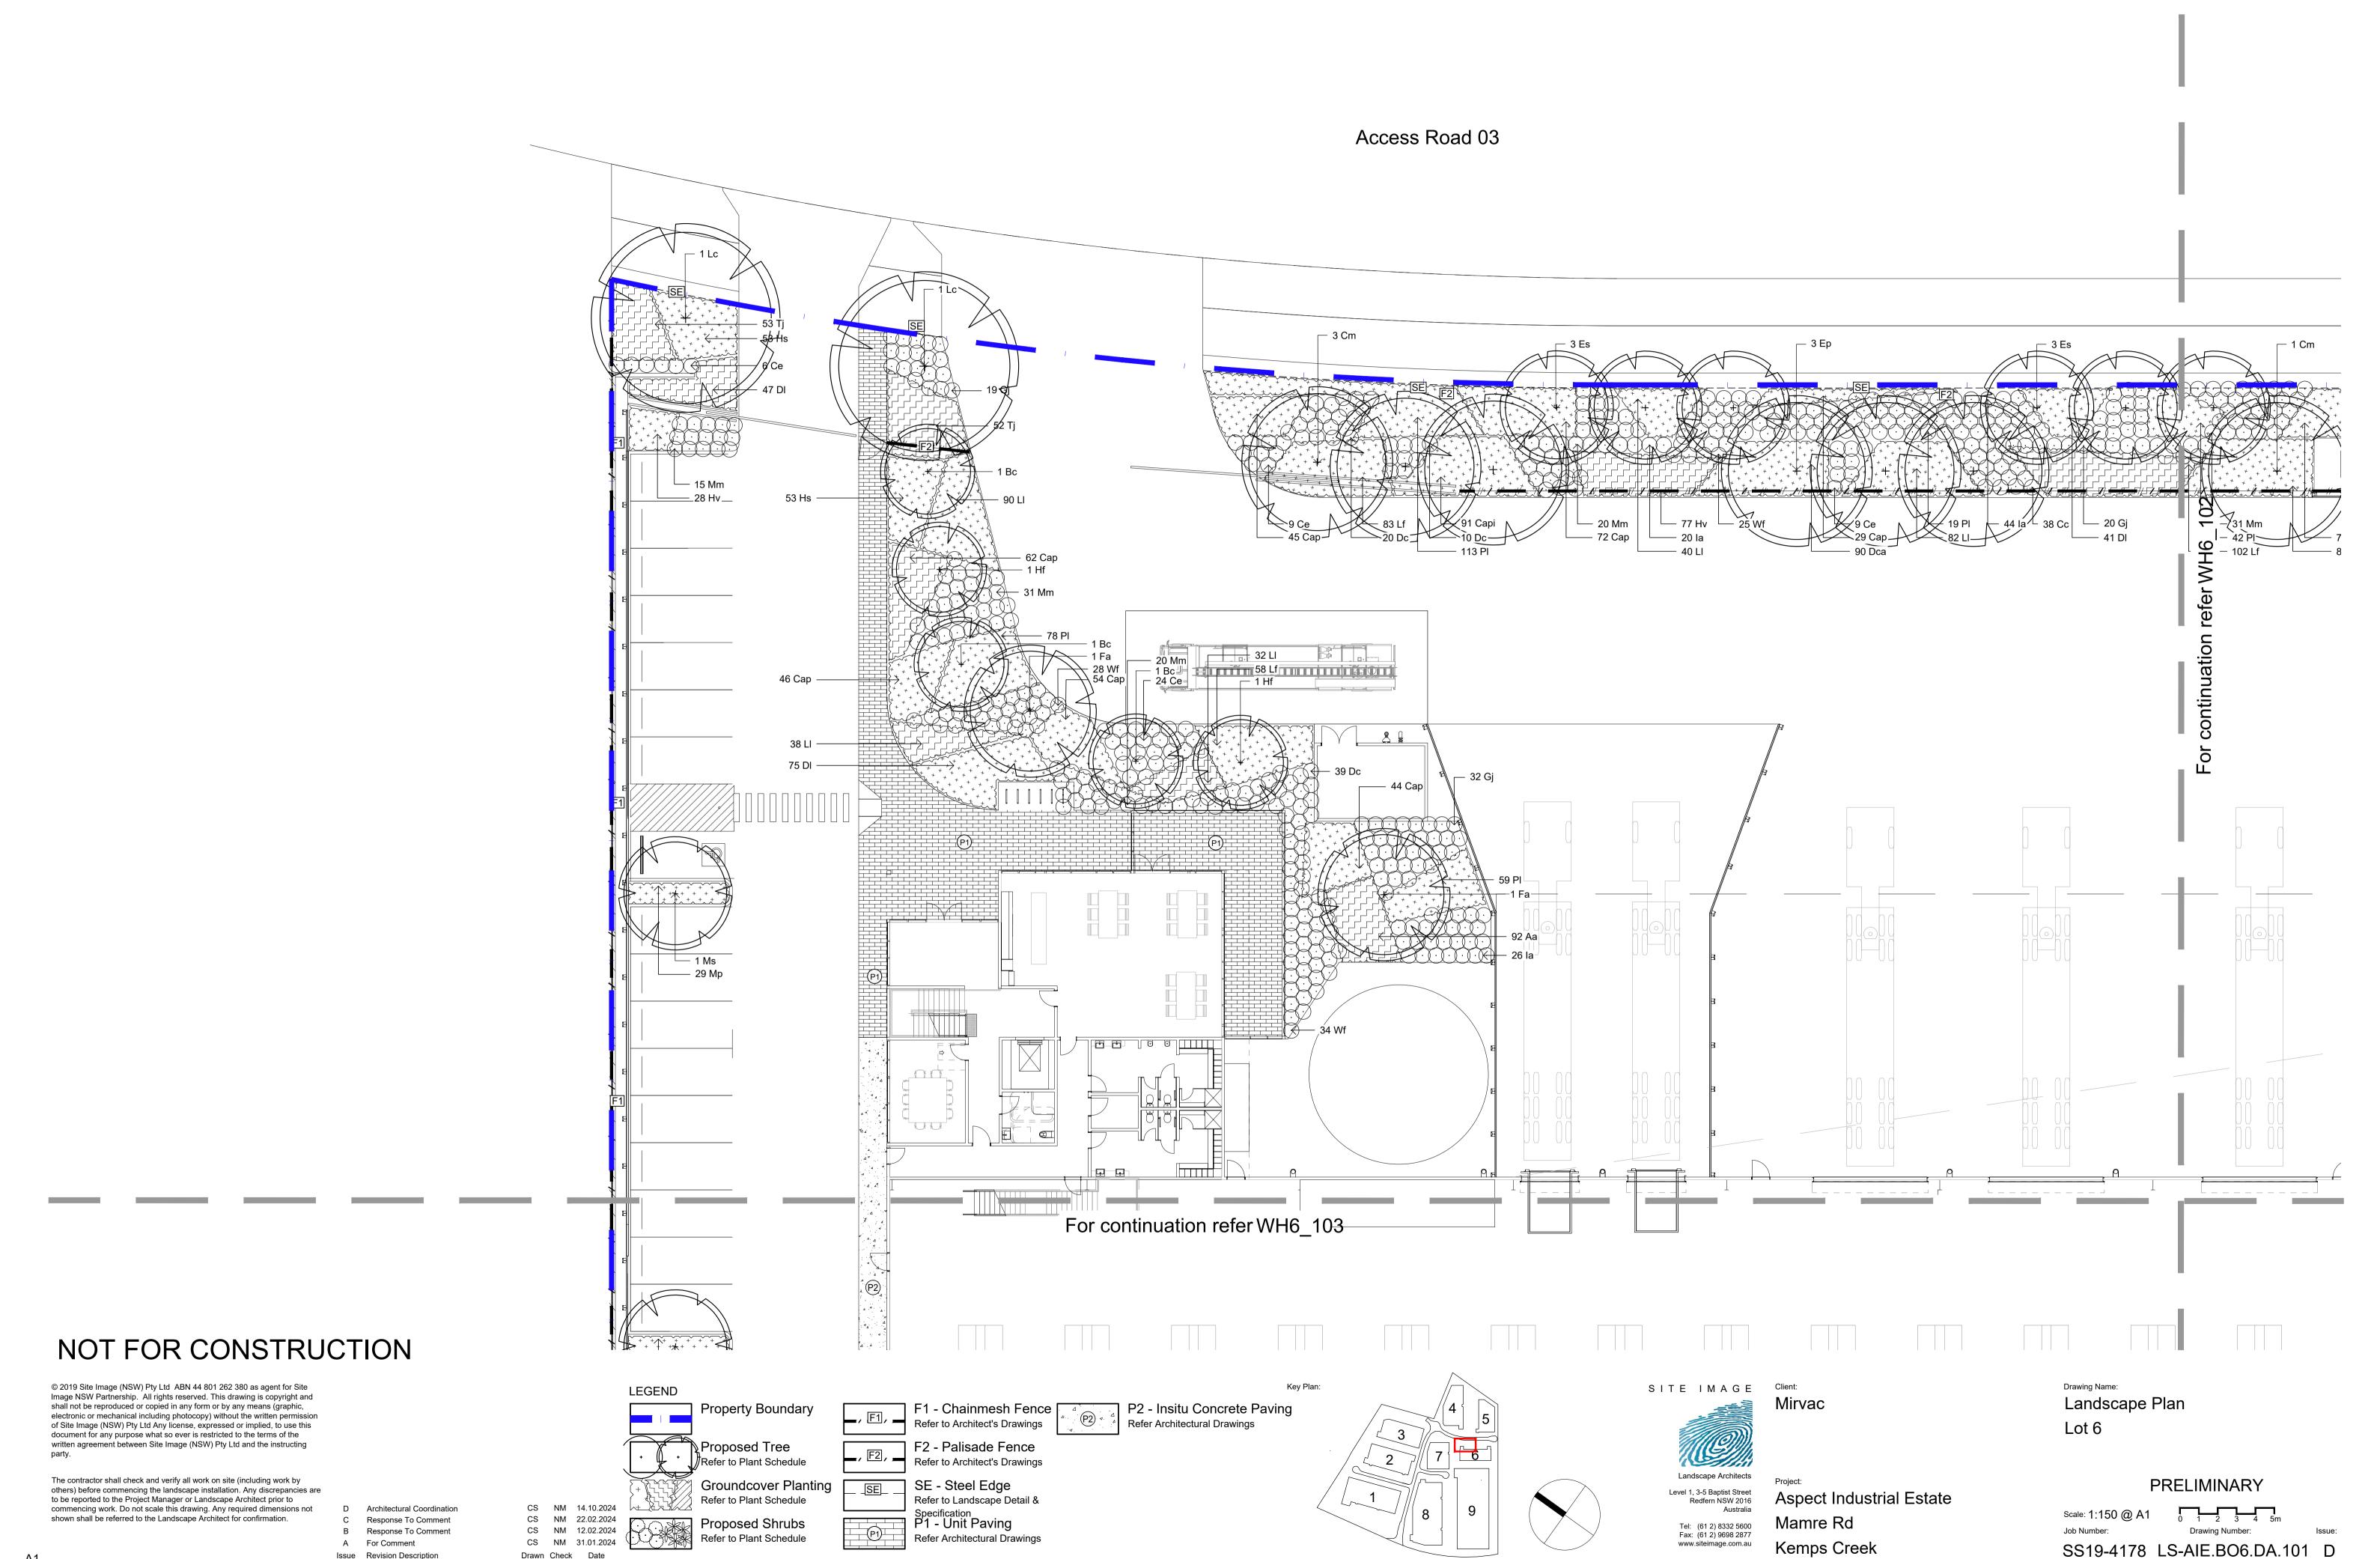

#### **Drawing Schedule**

| Drawing Number | Drawing Title           | Scale    |
|----------------|-------------------------|----------|
| WH6_000        | Landscape Coversheet    | N/A      |
| WH6_001        | Proposed Plant Schedule | N/A      |
| WH6_101        | Landscape Plan - Lot 6  | 1:150    |
| WH6_102        | Landscape Plan - Lot 6  | 1:150    |
| WH6_103        | Landscape Plan - Lot 6  | 1:150    |
| WH6_104        | Landscape Plan - Lot 6  | 1:150    |
| WH2_501        | Landscape Details       | As Shown |

B Response To Comment

Architectural Coordination Response To Comment A For Comment Issue Revision Description

CS NM 14.10.2024 CS NM 22.02.2024 CS NM 12.02.2024 CS NM 31.01.2024 Drawn Check Date

≱Proposed Tree Refer to Plant Schedule Groundcover Planting Refer to Plant Schedule Proposed Shrubs Refer to Plant Schedule

F2 - Palisade Fence Refer to Architect's Drawings SE - Steel Edge Refer to Landscape Detail & Specification P1 - Unit Paving Refer Architectural Drawings

Landscape Architects Level 1, 3-5 Baptist Street Redfern NSW 2016